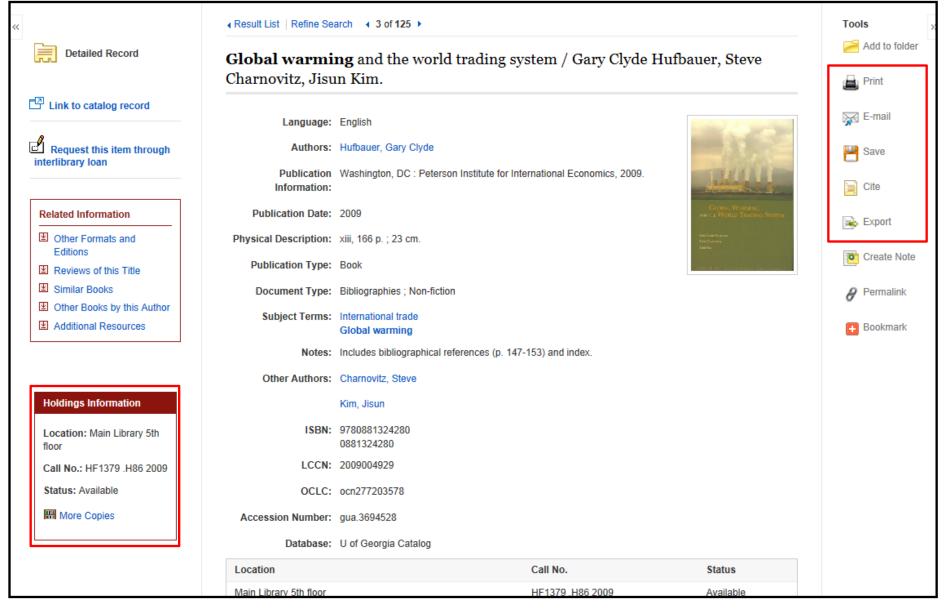

The Detailed Record includes an article's citation information and links to full text, when available. You can print, email, save, cite or export a single result using the tools in the right column of the Detailed Record. You can also access the catalog record and view holdings information in the left column, such as availability, when an item is listed in your institution's catalog.