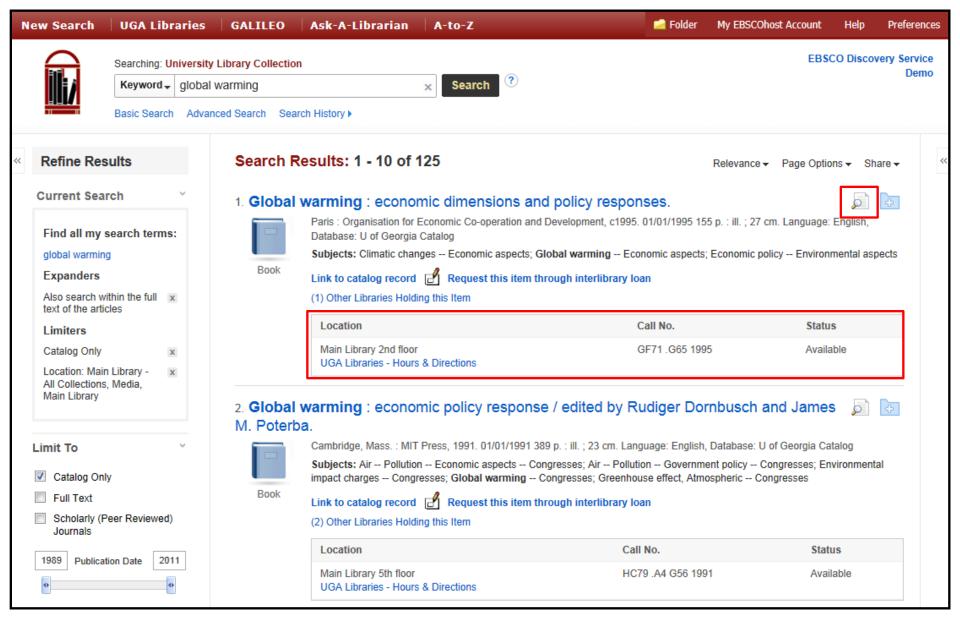

The result list is displayed. If available, select an article to read by clicking on the full text link. You can view the **Detailed Record** by clicking the article title, or view a brief version of the record by holding your mouse over the preview icon. Results may also include real-time information on the location of an item from your institution's catalog.

The Detailed Record includes an article's citation information and links to full text, when available. You can print, email, save, cite or export a single result using the tools in the right column of the Detailed Record. You can also access the catalog record and view holdings information in the left column, such as availability, when an item is listed in your institution's catalog.