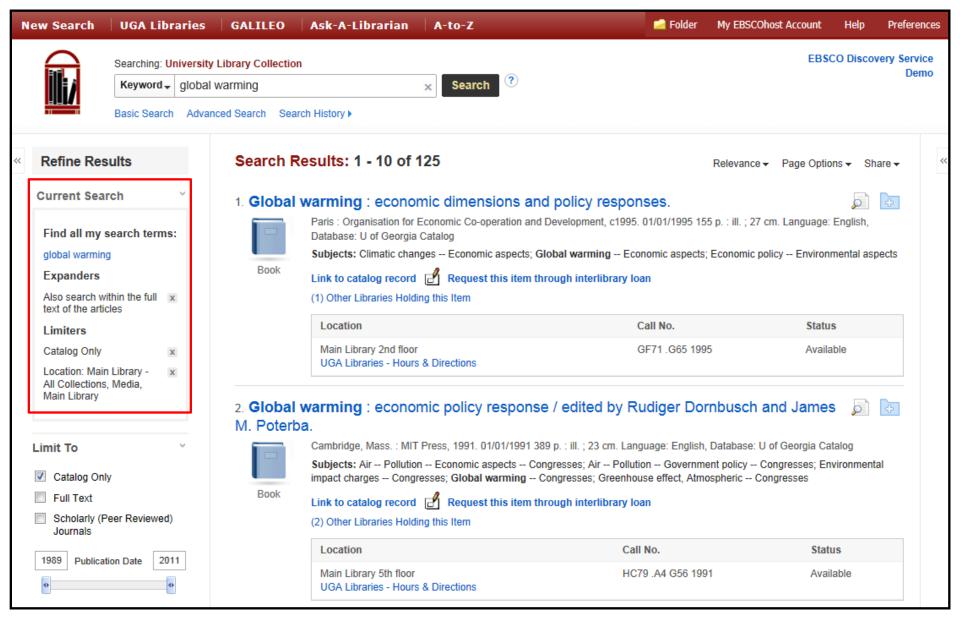

When refining your search results using limiters, source types, and facets, each item is added to the **Current Search** box found at the top of the left-hand column. Clicking on a hyperlinked subject term within Current Search executes a search for that term only. Clicking on the **X** icon removes the term from Current Search and refreshes your search results.