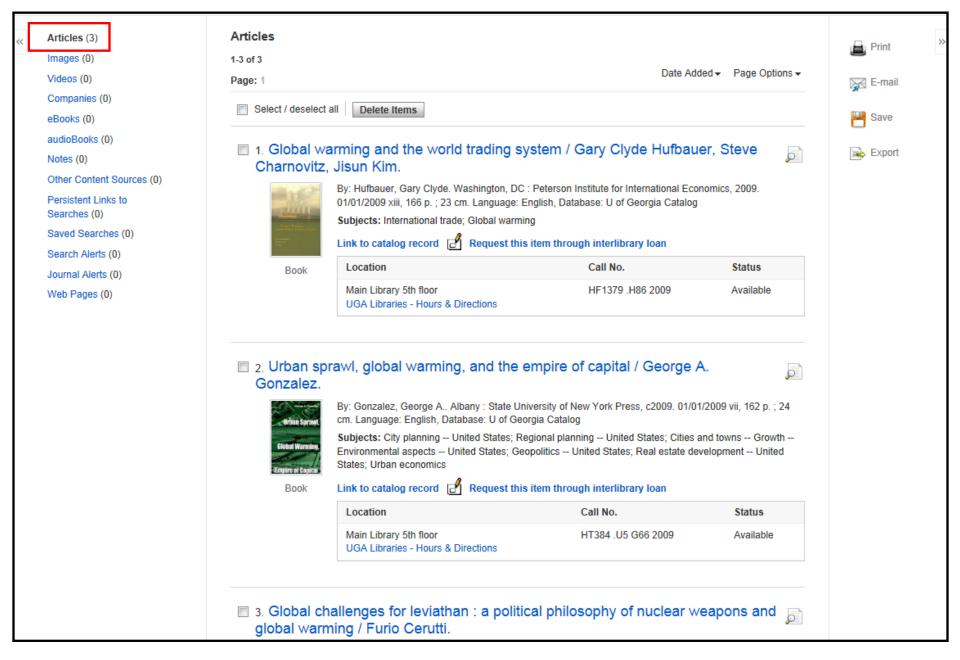

The result list is displayed. If available, select an article to read by clicking on the full text link. You can view the **Detailed Record** by clicking the article title, or view a brief version of the record by holding your mouse over the preview icon. Results may also include real-time information on the location of an item from your institution's catalog.

The Detailed Record includes an article's citation information and links to full text, when available. You can print, email, save, cite or export a single result using the tools in the right column of the Detailed Record. You can also access the catalog record and view holdings information in the left column, such as availability, when an item is listed in your institution's catalog.