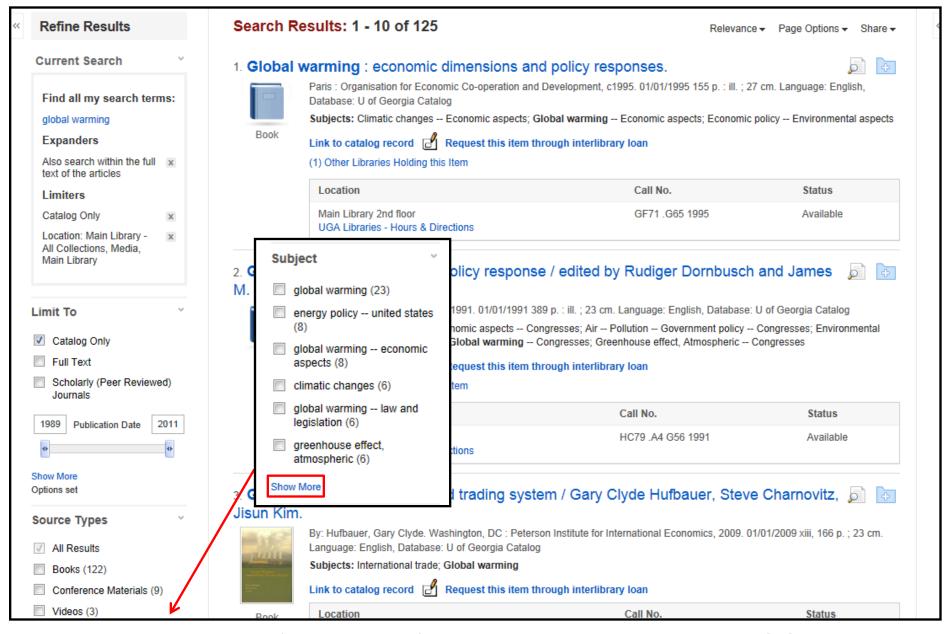

There are several ways to refine your search from the Result List. Apply limiters under **Limit To** or use the available **facets** (such as Source Type, Subject, and Geography) all found in the left column. Click the **Show More** link when displayed to view all available options.

When refining your search results using limiters, source types, and facets, each item is added to the **Current Search** box found at the top of the left-hand column. Clicking on a hyperlinked subject term within Current Search executes a search for that term only. Clicking on the **X** icon removes the term from Current Search and refreshes your search results.