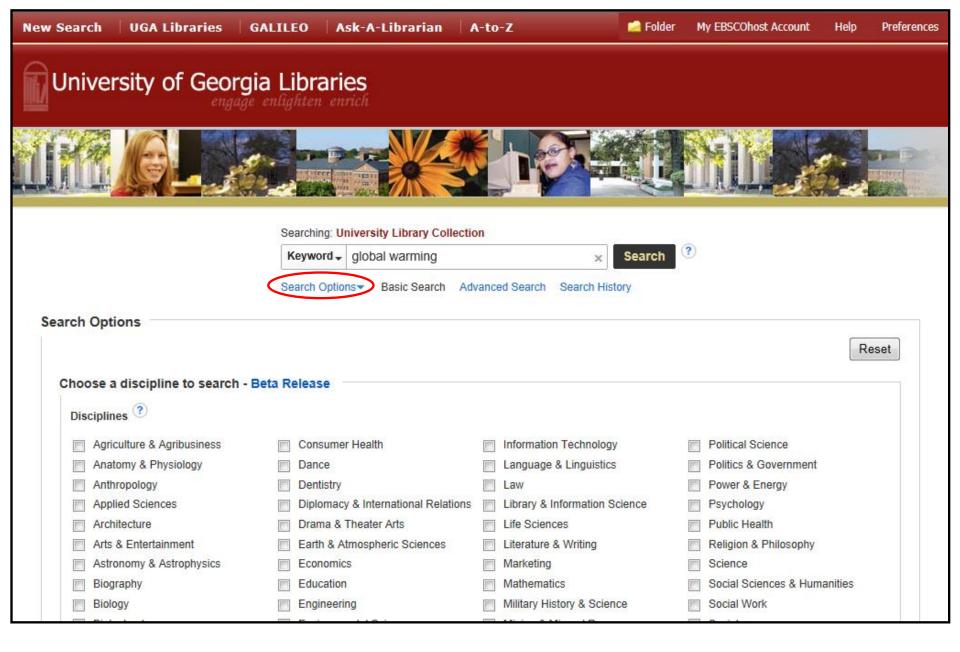

However, if you would like to target your results more precisely, you can click the **Search Options** link to reveal all of the available search modes, limiters, and expanders.

| Full Text  Scholarly (Peer Reviewed) Journals  Author  Published Date  Month Year:Month Year:Month Year:                                                                                                                                                                                                                                                                                                                                                                                            | Search modes ?  Boolean/Phrase Find all my search terms Sind any of my search terms SmartText Searching Hint | Apply related words  Also search within the full text of the articles |
|-----------------------------------------------------------------------------------------------------------------------------------------------------------------------------------------------------------------------------------------------------------------------------------------------------------------------------------------------------------------------------------------------------------------------------------------------------------------------------------------------------|--------------------------------------------------------------------------------------------------------------|-----------------------------------------------------------------------|
| Scholarly (Peer Reviewed) Journals  Author    Dublished Date                                                                                                                                                                                                                                                                                                                                                                                                                                        | imit your results                                                                                            | Full Toy                                                              |
| Published Date Month Year:Month Year.  Title  Location  All  EDSDemo - Auburn's Institutional Repository    Auburn University Photographs    ACES Photographs (Cooperative Extension)  All  EDSDemo - Auburn's Institutional Repository    Auburn University Photographs    ACES Photographs (Cooperative Extension)  Journal Name  Location  All  Branches Off Campus Carl Vinson Institute of Government Consult Reference Staff  Available in Library Collection  Language  All  Catalan Chinese |                                                                                                              |                                                                       |
| Month Year: — Month Year:  Title  Location  All  Branches— Off Campus Carl Vinson Institute of Government Consult Reference Staff  Available in Library Collection  Auburn University Photographs ACES Photographs (Cooperative Extension)  All  Catalan Chinese                                                                                                                                                                                                                                    | Scholarly (Peer Reviewed) Journals                                                                           | Author                                                                |
| Collection  Collection  All  EDSDemo - Auburn's Institutional Repository Auburn University Photographs ACES Photographs (Cooperative Extension)  All  Catalan Chinese                                                                                                                                                                                                                                                                                                                               | Published Date  Month ▼ Year:                                                                                | Journal Name                                                          |
| Collection  All  EDSDemo - Auburn's Institutional Repository    Auburn University Photographs    ACES Photographs (Cooperative Extension)  All  Catalan Chinese                                                                                                                                                                                                                                                                                                                                     | Title                                                                                                        | Location Journal Name                                                 |
| All  EDSDemo - Auburn's Institutional Repository    Auburn University Photographs    ACES Photographs (Cooperative Extension)  Language  All  Catalan Chinese                                                                                                                                                                                                                                                                                                                                       |                                                                                                              | Branches Off Campus Carl Vinson Institute of Government               |
| EDSDemo - Auburn's Institutional Repository Auburn University Photographs ACES Photographs (Cooperative Extension)  Language All Catalan Chinese                                                                                                                                                                                                                                                                                                                                                    | Collection                                                                                                   | Available in Library Collection                                       |
| Croatian                                                                                                                                                                                                                                                                                                                                                                                                                                                                                            | EDSDemo - Auburn's Institutional Repository Auburn University Photographs                                    | Language All Catalan Chinese                                          |

In the Search Options, there are several ways to refine your search. Check the **Catalog Only** limiter to limit results to only those items available from your institution's catalog. The **Available in Library Collection** limiter restricts results to those items whose full text is available online (via EBSCO*host* full text databases, electronic journals, etc.) or content physically available in your library.