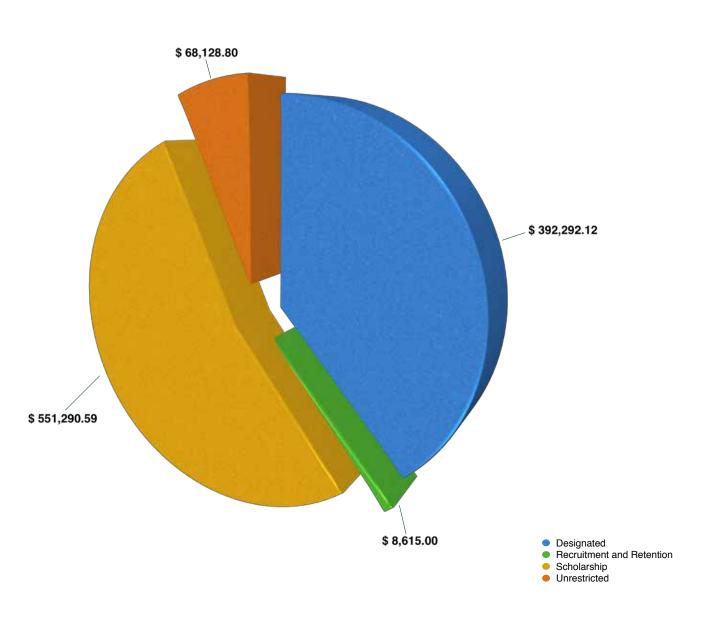

# **2015 CONTRIBUTION DESIGNATIONS**

BY CATEGORY
JULY 1, 2014 THRU JUNE 30, 2015