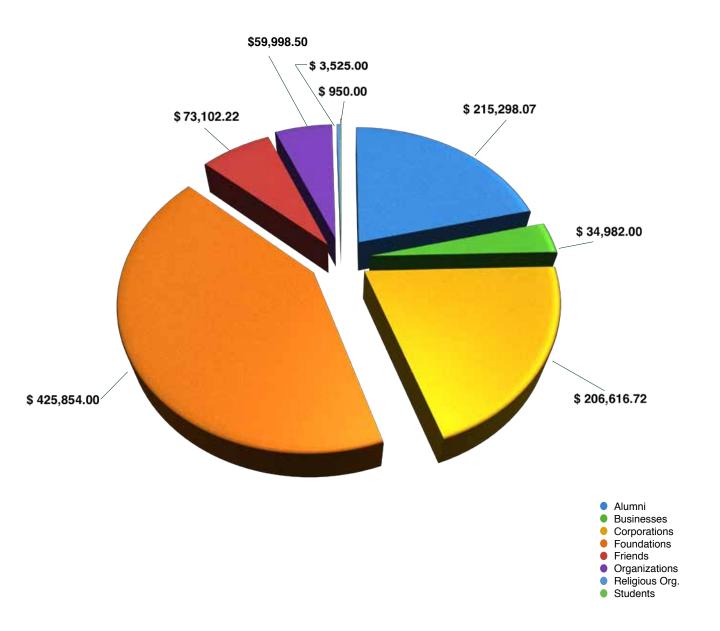

# **2015 CONTRIBUTION DESIGNATIONS**

BY CATEGORY
JULY 1, 2014 THRU JUNE 30, 2015