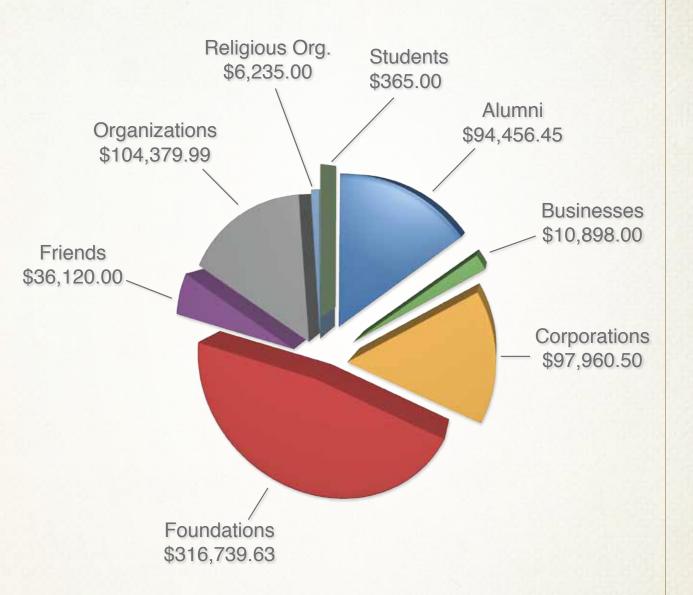

# **TOTAL GIFT AMOUNTS**

BY CATEGORY
JULY 1, 2012 THRU JUNE 30, 2013

TOTAL \$665,574.57