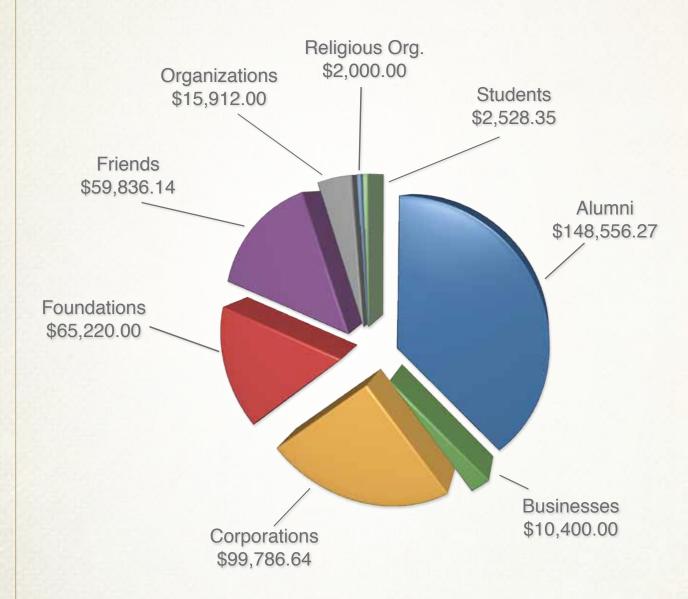

# **TOTAL GIFT AMOUNTS**

BY CATEGORY
JULY 1, 2012 THRU JUNE 30, 2013

TOTAL \$665,574.57